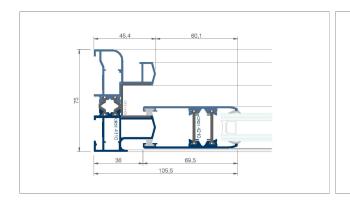

## **SIDE & CENTRAL CROSS-SECTION**

### **FRAME**

Width: 75mm (perimetral cut)

Thermal break: 14mm Profile thickness: 1,5mm Tracks: 2, 3 or more tracks

## **SASH**

Width: 31mm

Thermal break: 25mm Profile thickness: 1,5mm Hoja ajunquillada: NO

Glass thickness: 14mm mín / 24mm máx. Maximum weight per leaf: 160 Kg Maximum permited dimensions:

Consult at technical office Possibility of leaf reinforcement