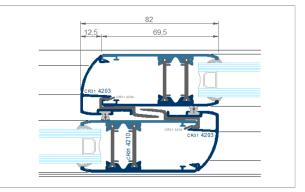

## **SIDE & CENTRAL CROSS-SECTION**

## **GASKETS AND SEALING**

Perimetral and central cross