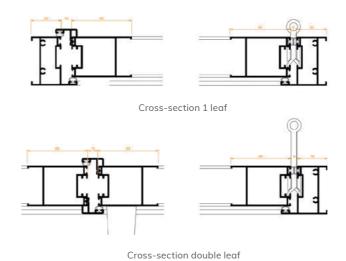

## **Casement** shutter system

- + The leaf rotates to an open position on a vertical axis, using hinges.
- + Allows for up to 4 leaves to be installed, with different opening solutions.
- + Combinations (Fig. 2)
- + The panels can open to the outside or the inside, as needed.

# **Folding** shutter system

- + The ideal closure for restaurants, bars, pool areas, meeting
- + Either glass or slats can be mounted in its frames.

- Decoration of the facade.
- Greater protection against robbery.
- Solar protection in buildings and residences.