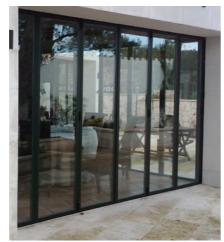

## **Sliding** shutter system

- + The sliding shutter blind is the perfect solution for sun protection on the facade of a building.
- + Its lateral movement allows for the fabrication of 1, 2, or more panels, with
- + The wall guide is manufactured with a decorative cover for a more elegant look.
- + The ability to slide all the panels laterally means that the window opening can be left completely unobstructed.

Double Panel

Wall guide with decorative cover

Cross-section 1 panel

Overlapping lower guide

Recessed lower guide

- + Multiple combinations (Fig. 1)

Overlapping lower guide

Upper ceiling guide