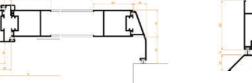

## **Casement** shutter system

- + The leaf rotates to an open position on a vertical axis, using hinges.
- + Allows for up to 4 leaves to be installed, with different opening solutions.
- + Combinations (Fig. 2)
- + The panels can open to the outside or the inside, as needed.