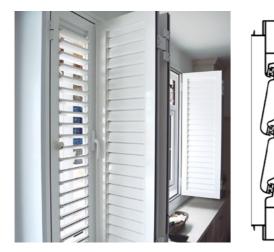

## Movable slats shutter

Slat position can be adjusted, allowing the user to position them as desired at any time.

Shutter folding closure with movable slats.

Shutter folding closure with 5 glass panels.

## **Casement** shutter system

- + The leaf rotates to an open position on a vertical axis, using hinges.
- + Allows for up to 4 leaves to be installed, with different opening solutions.
- + Combinations (Fig. 2)
- + The panels can open to the outside or the inside, as needed.