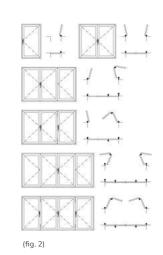

## **Casement** shutter system

- + The leaf rotates to an open position on a vertical axis, using hinges.
- + Allows for up to 4 leaves to be installed, with different opening solutions.
- + Combinations (Fig. 2)
- + The panels can open to the outside or the inside, as needed.