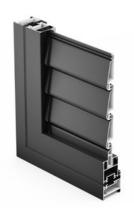

## Movable slats shutter

Slat position can be adjusted, allowing the user to position them as desired at any time.

Shutter folding closure with movable slats.

Shutter folding closure with 5 glass panels.