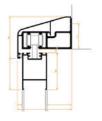

## **Sliding** shutter system

- + The sliding shutter blind is the perfect solution for sun protection on the facade of a building.
- + Its lateral movement allows for the fabrication of 1, 2, or more panels, with
- + The wall guide is manufactured with a decorative cover for a more elegant look.
- + The ability to slide all the panels laterally means that the window opening can be left completely unobstructed.

Double Panel

Wall guide with decorative cover

Cross-section 1 panel

Overlapping lower guide

Recessed lower guide

- + Multiple combinations (Fig. 1)

Overlapping lower guide

Upper ceiling guide