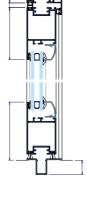

## **Sliding** shutter system

- + The sliding shutter blind is the perfect solution for sun protection on the facade of a building.
- + Its lateral movement allows for the fabrication of 1, 2, or more panels, with
- + The wall guide is manufactured with a decorative cover for a more elegant look.
- + The ability to slide all the panels laterally means that the window opening can be left completely unobstructed.

Double Panel

Wall guide with decorative cover

Cross-section 1 panel

Overlapping lower guide

Recessed lower guide

- + Multiple combinations (Fig. 1)

Overlapping lower guide

Upper ceiling guide