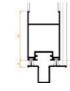

## **Sliding** shutter system

- + The sliding shutter blind is the perfect solution for sun protection on the facade of a building.
- + Its lateral movement allows for the fabrication of 1, 2, or more panels, with
- + The wall guide is manufactured with a decorative cover for a more elegant look.
- + The ability to slide all the panels laterally means that the window opening can be left completely unobstructed.

Double Panel

Wall guide with decorative cover

Cross-section 1 panel

Overlapping lower guide

Recessed lower guide

- + Multiple combinations (Fig. 1)

Overlapping lower guide

Upper ceiling guide