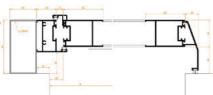

## **Sliding** shutter system

- + The sliding shutter blind is the perfect solution for sun protection on the facade of a building.
- + Its lateral movement allows for the fabrication of 1, 2, or more panels, with
- + The wall guide is manufactured with a decorative cover for a more elegant look.
- + The ability to slide all the panels laterally means that the window opening can be left completely unobstructed.

Double Panel

Wall guide with decorative cover

Cross-section 1 panel

Overlapping lower guide

Recessed lower guide

- + Multiple combinations (Fig. 1)

Overlapping lower guide

Upper ceiling guide