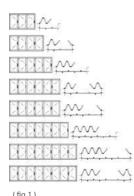

Double Panel

Wall guide with decorative cover

Cross-section 1 panel

Overlapping lower guide

Recessed lower guide

- + Multiple combinations (Fig. 1)

Overlapping lower guide

Upper ceiling guide