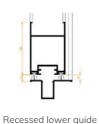

Double Panel

Wall guide with decorative cover

Cross-section 1 panel

Overlapping lower guide

Recessed lower guide

- + Multiple combinations (Fig. 1)

Overlapping lower guide

Upper ceiling guide