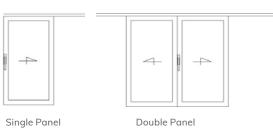

## **Sliding** shutter system

- + The sliding shutter blind is the perfect solution for sun protection on the facade of a building.
- + Its lateral movement allows for the fabrication of 1, 2, or more panels, with
- + The wall guide is manufactured with a decorative cover for a more elegant look.
- + The ability to slide all the panels laterally means that the window opening can be left completely unobstructed.

Double Panel

Wall guide with decorative cover

Cross-section 1 panel

Overlapping lower guide

Recessed lower guide

- + Multiple combinations (Fig. 1)

Overlapping lower guide

Upper ceiling guide