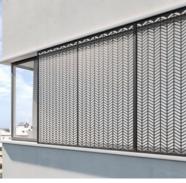

### **Applications**

Interior design

Interior design

Exterior design

Aluminum solution for architectural decorations and sun control.

# Thermia® PM40 DECOR can be used to cover the system's leaves using items

- + Square or rectangular tubes of any material (aluminum, wood, stainless steel, PVC, etc.) No greater than 30 cm in width.
- + Expanded metal sheet.
- + Perforated, braided, or free-design sheets.
- + Frameworks.