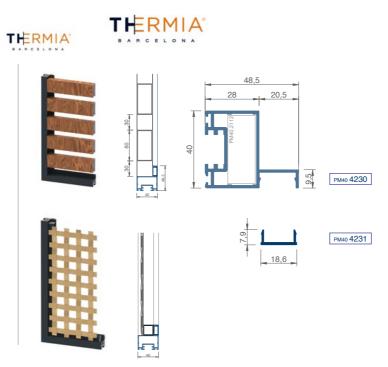

## Thermia® PM40 DECOR

# Shadows as construction elements

- + Decoration for interior and exterior (interior divider).
- + It is a construction element that lends projects character and distinction.
- + Also can be used for sun control and protection.
- + Durable and functional aluminum system.
- + It shares components with the Thermia MALLORQUINA® shutter system. In other words, it is manufactured with the same profiles and fittings.

# Thermia® PM40 DECOR can be used to cover the system's leaves using items

- + Square or rectangular tubes of any material (aluminum, wood, stainless steel, PVC, etc.) No greater than 30 cm in width.
- + Expanded metal sheet.
- + Perforated, braided, or free-design sheets.
- + Frameworks.