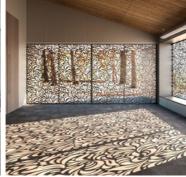

### **Applications**

Interior design

Interior design

Exterior design

Aluminum solution for architectural decorations and sun control.

# Thermia® PM40 DECOR can be used to cover the system's leaves using items

- + Square or rectangular tubes of any material (aluminum, wood, stainless steel, PVC, etc.) No greater than 30 cm in width.
- + Expanded metal sheet.
- + Perforated, braided, or free-design sheets.
- + Frameworks.