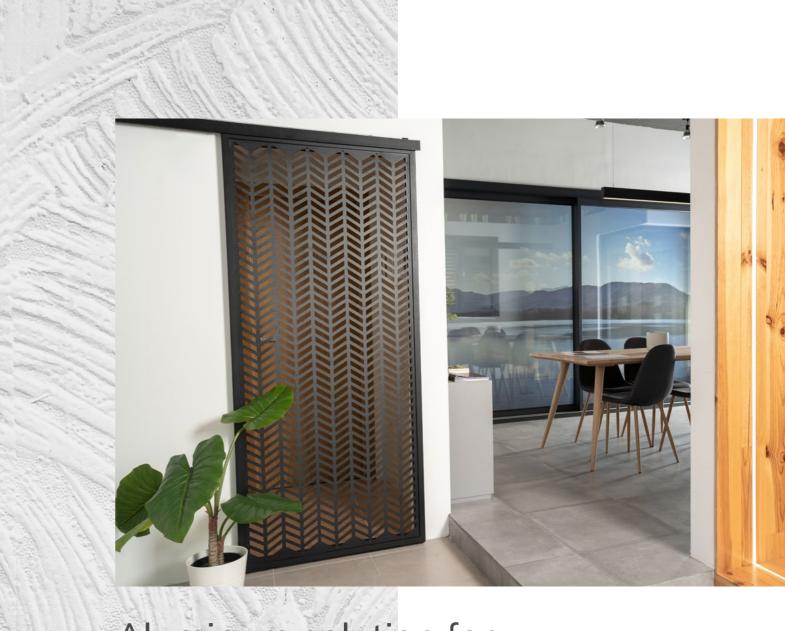

## Thermia® PM40 DECOR

# Shadows as construction elements

- + Decoration for interior and exterior (interior divider).
- + It is a construction element that lends projects character and distinction.
- + Also can be used for sun control and protection.
- + Durable and functional aluminum system.
- + It shares components with the Thermia MALLORQUINA® shutter system. In other words, it is manufactured with the same profiles and fittings.

### **Applications**

Interior design

Interior design

Exterior design

Aluminum solution for architectural decorations and sun control.