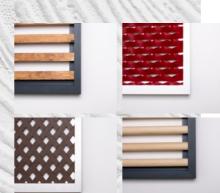

# Thermia® PM40 DECOR can be used to cover the system's leaves using items

- + Square or rectangular tubes of any material (aluminum, wood, stainless steel, PVC, etc.) No greater than 30 cm in width.
- + Expanded metal sheet.
- + Perforated, braided, or free-design sheets.
- + Frameworks.