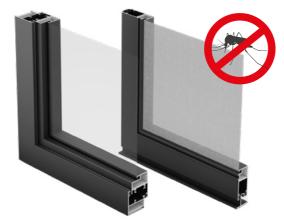

# **Thermia® MQ22 Mosquito Screen** Protection from insects

# A versatile system offering effective protection from mosquitos.

- + Casement, sliding, or fixed structure opening systems.
- + Manufactured with 1, 2, 3 or more panels.
- + Manufacture of large-format balcony doors.