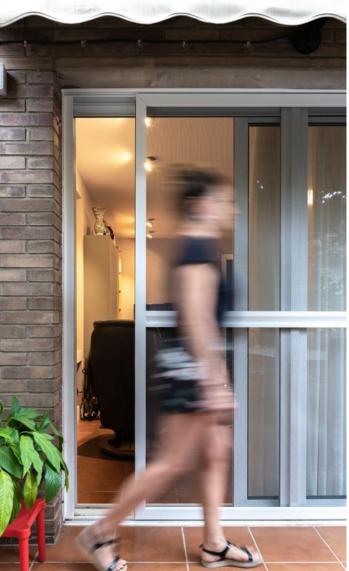

# **Thermia® MQ22 Mosquito Screen** Protection from insects

# A versatile system offering effective protection from mosquitos.

- + Casement, sliding, or fixed structure opening systems.
- + Manufactured with 1, 2, 3 or more panels.
- + Manufacture of large-format balcony doors.