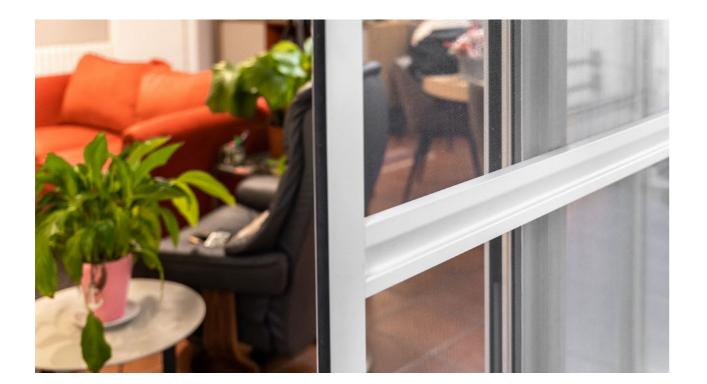

# **Thermia® MQ22 Mosquito Screen** Protection from insects

# A versatile system offering effective protection from mosquitos.

- + Casement, sliding, or fixed structure opening systems.
- + Manufactured with 1, 2, 3 or more panels.
- + Manufacture of large-format balcony doors.

## A unique system in the market for large-format balcony doors.