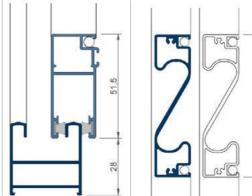

### Maximum robustness

A system of tubular profiles joined by machined corner joints on the profile and robust, high-quality components to ensure a long useful life.

### Easy to manufacture and install

Highly intuitive manufacture and installation. All you need are the same fixtures and accessories used with the Thermia Barcelona® windows series.

Unlike most mosquito screen systems sold on the market, Thermia MQ22 uses aluminum corner joints on tubular profiles to create frames and panels joined at 45° (like a window), avoiding flimsy plastic components that deteriorate