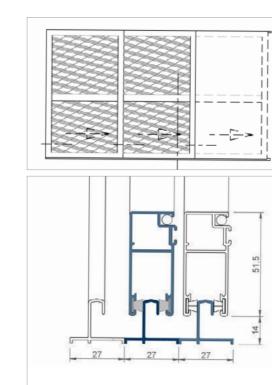

### Maximum robustness

A system of tubular profiles joined by machined corner joints on the profile and robust, high-quality components to ensure a long useful life.

### 100% Adaptable

This system is fully adaptable to all Thermia series and to any other window on the market.

### Easy to manufacture and install

Highly intuitive manufacture and installation. All you need are the same fixtures and accessories used with the Thermia Barcelona® windows series.

Unlike most mosquito screen systems sold on the market, Thermia MQ22 uses aluminum corner joints on tubular profiles to create frames and panels joined at 45° (like a window), avoiding flimsy plastic components that deteriorate