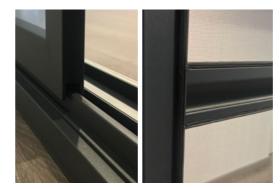

# **Thermia® MQ22 Mosquito Screen** Protection from insects



# A versatile system offering effective protection from mosquitos.

- + Casement, sliding, or fixed structure opening systems.
- + Manufactured with 1, 2, 3 or more panels.
- + Manufacture of large-format balcony doors.

### Maximum robustness

A system of tubular profiles joined by machined corner joints on the profile and robust, high-quality components to ensure a long useful life.

### 100% Adaptable

This system is fully adaptable to all Thermia series and to any other window on the market.











### Impeccable aesthetics

quickly.



## A unique system in the market for large-format balcony doors.

### Easy to manufacture and install

Highly intuitive manufacture and installation. All you need are the same fixtures and accessories used with the Thermia Barcelona® windows series.

Unlike most mosquito screen systems sold on the market, Thermia MQ22 uses aluminum corner joints on tubular profiles to create frames and panels joined at 45° (like a window), avoiding flimsy plastic components that deteriorate